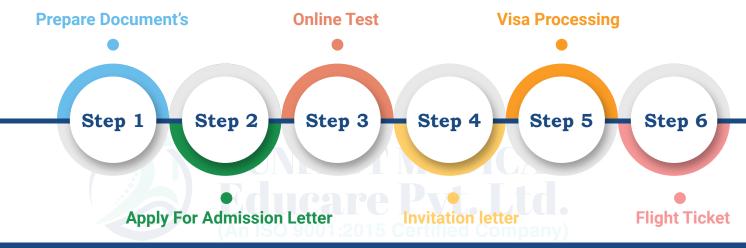

.
- √ The university has cooperation with the Russian academy of sciences.
- √ The university publishes its own newspaper.
- √ The university has a record of achieving olympic medals on its account.

### **Eligibility Criteria For Study MBBS at Tula State University**

Students must fulfill the below mentioned eligibility criteria to make sure that they are eligible to take admission to Tula State University, Russia:

- $\checkmark$  Applicants age should 17 years before the 31st December of the year of the admission process.
- $\checkmark$  Applicants must complete a 10+2 examination from the recognized university.
- ✓ Aggregate should be 50% in PCB for open candidates & 40% for reserved candidates.
- ✓ Student's Must be NEET Qualified.

# **Admission Process For Tula State University**



### **Documents Required For Admissions Process:**



### **Why Choose Us For Your Admission Process?**

- ✓ We are Registered in Ministry of Corporate Affairs, Indian Govt.
- √ We are an ISO (ISO 9001-2015) Certified Company.
- √ We Are Successfully Celebrating 4th Year of Our Company.
- ✓ Over 500+ Students Successfully Counselled.
- ✓ We are the official Representative of University.
- ✓ We are Working for more than 10+ Country & 100+ University.
- ✓ We are Winner of "India 5000 Startup Awards-2020".
- ✓ We are Winner of "Education Icon Award-2021".