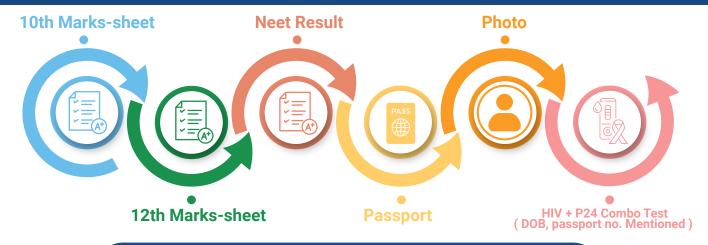

academy of sciences.
- √ The university publishes its own newspaper.
- √ The university has a record of achieving olympic medals on its account.

### **Eligibility Criteria For Study MBBS at Tula State University**

Students must fulfill the below mentioned eligibility criteria to make sure that they are eligible to take admission to Tula State University, Russia:

- $\checkmark$  Applicants age should 17 years before the 31st December of the year of the admission process.
- $\checkmark$  Applicants must complete a 10+2 examination from the recognized university.
- ✓ Aggregate should be 50% in PCB for open candidates & 40% for reserved candidates.
- ✓ Student's Must be NEET Qualified.

# **Admission Process For Tula State University**



### **Documents Required For Admissions Process:**



### **Why Choose Us For Your Admission Process?**

- ✓ We are Registered in Ministry of Corporate Affairs, Indian Govt.
- √ We are an ISO (ISO 9001-2015) Certified Company.
- √ We Are Successfully Celebrating 4th Year of Our Company.
- ✓ Over 500+ Students Successfully Counselled.
- ✓ We are the official Representative of University.
- ✓ We are Working for more than 10+ Country & 100+ University.
- ✓ We are Winner of "India 5000 Startup Awards-2020".
- ✓ We are Winner of "Education Icon Award-2021".