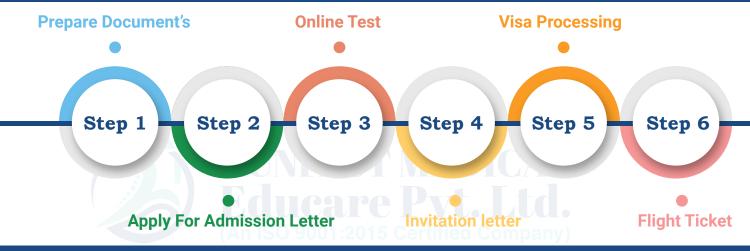

### **Admission Process For St. Petersburg State Medical University**

# **Documents Required For Admissions Process:**