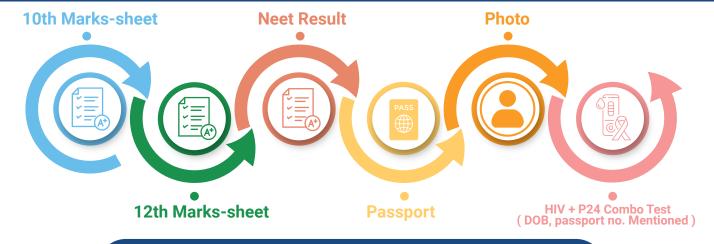

mpus infrastructure.
- √ The Peoples' Friendship University is the safest place to pursue MBBS in Russia, especially for girls.

#### **Eligibility Criteria For Study MBBS at Peoples Friendship University**

Students must fulfill the below mentioned eligibility criteria to make sure that they are eligible to take admission to Peoples Friendship University, Russia:

- $\checkmark$  Applicants age should 17 years before the 31st December of the year of the admission process.
- ✓ Applicants must complete a 10+2 examination from the recognized university.
- ✓ Aggregate should be 50% in PCB for open candidates & 40% for reserved candidates.
- ✓ Student's Must be NEET Qualified.

#### **Admission Process For Peoples Friendship University**



#### **Documents Required For Admissions Process:**



### **Why Choose Us For Your Admission Process?**

- √ We are Registered in Ministry of Corporate Affairs, Indian Govt.
- ✓ We are an ISO (ISO 9001-2015) Certified Company.
- ✓ We Are Successfully Celebrating 4th Year of Our Company.
- ✓ Over 500+ Students Successfully Counselled.
- ✓ We are the official Representative of University.
- √ We are Working for more than 10+ Country & 100+ University.
- ✓ We are Winner of "India 5000 Startup Awards-2020".
- ✓ We are Winner of "Education Icon Award-2021".