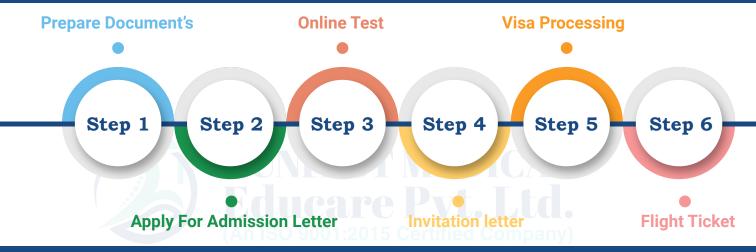

ssian language.
- √ The university has great Russian campus infrastructure.
- √ The Peoples' Friendship University is the safest place to pursue MBBS in Russia, especially for girls.

#### **Eligibility Criteria For Study MBBS at Peoples Friendship University**

Students must fulfill the below mentioned eligibility criteria to make sure that they are eligible to take admission to Peoples Friendship University, Russia:

- $\checkmark$  Applicants age should 17 years before the 31st December of the year of the admission process.
- ✓ Applicants must complete a 10+2 examination from the recognized university.
- ✓ Aggregate should be 50% in PCB for open candidates & 40% for reserved candidates.
- ✓ Student's Must be NEET Qualified.

#### **Admission Process For Peoples Friendship University**



#### **Documents Required For Admissions Process:**



### **Why Choose Us For Your Admission Process?**

- √ We are Registered in Ministry of Corporate Affairs, Indian Govt.
- ✓ We are an ISO (ISO 9001-2015) Certified Company.
- ✓ We Are Successfully Celebrating 4th Year of Our Company.
- ✓ Over 500+ Students Successfully Counselled.
- ✓ We are the official Representative of University.
- √ We are Working for more than 10+ Country & 100+ University.
- ✓ We are Winner of "India 5000 Startup Awards-2020".
- ✓ We are Winner of "Education Icon Award-2021".