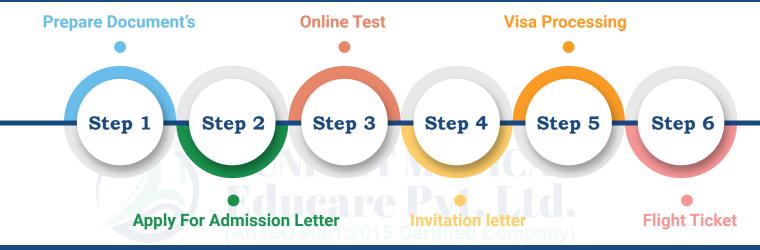

tion and scientific research.
- √ There is an effective feedback system in Mari State University which helps the university authorities to take into account the students' opinions about important decision-making.

# **Eligibility Criteria For Study MBBS at Mari State University**

Students must fulfill the below mentioned eligibility criteria to make sure that they are eligible to take admission to Mari State University, Russia:

- $\checkmark$  Applicants age should 17 years before the 31st December of the year of the admission process.
- ✓ Applicants must complete a 10+2 examination from the recognized university.
- ✓ Aggregate should be 50% in PCB for open candidates & 40% for reserved candidates.
- ✓ Student's Must be NEET Qualified.

# **Admission Process For Mari State University**



#### **Documents Required For Admissions Process:**



### **Why Choose Us For Your Admission Process?**

- √ We are Registered in Ministry of Corporate Affairs, Indian Govt.
- ✓ We are an ISO (ISO 9001-2015) Certified Company.
- ✓ We Are Successfully Celebrating 4th Year of Our Company.
- ✓ Over 500+ Students Successfully Counselled.
- ✓ We are the official Representative of University.
- √ We are Working for more than 10+ Country & 100+ University.
- ✓ We are Winner of "India 5000 Startup Awards-2020".
- ✓ We are Winner of "Education Icon Award-2021".