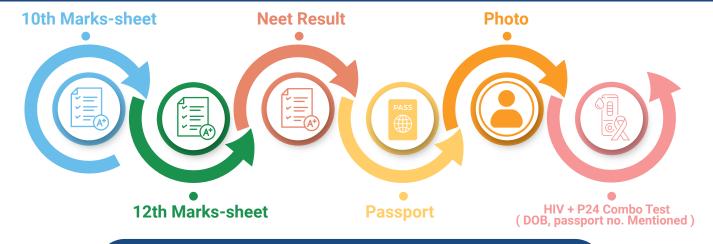

feedback system in Mari State University which helps the university authorities to take into account the students' opinions about important decision-making.

# **Eligibility Criteria For Study MBBS at Mari State University**

Students must fulfill the below mentioned eligibility criteria to make sure that they are eligible to take admission to Mari State University, Russia:

- $\checkmark$  Applicants age should 17 years before the 31st December of the year of the admission process.
- ✓ Applicants must complete a 10+2 examination from the recognized university.
- ✓ Aggregate should be 50% in PCB for open candidates & 40% for reserved candidates.
- ✓ Student's Must be NEET Qualified.

# **Admission Process For Mari State University**



#### **Documents Required For Admissions Process:**



### **Why Choose Us For Your Admission Process?**

- √ We are Registered in Ministry of Corporate Affairs, Indian Govt.
- ✓ We are an ISO (ISO 9001-2015) Certified Company.
- ✓ We Are Successfully Celebrating 4th Year of Our Company.
- ✓ Over 500+ Students Successfully Counselled.
- ✓ We are the official Representative of University.
- √ We are Working for more than 10+ Country & 100+ University.
- ✓ We are Winner of "India 5000 Startup Awards-2020".
- ✓ We are Winner of "Education Icon Award-2021".