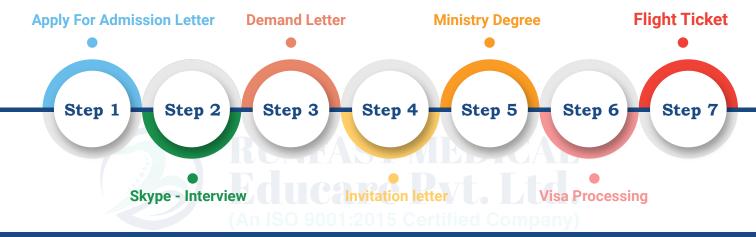

secure location for college students to study MBBS at TSMU.
- √ The education system of Georgia is incredibly efficient. It is verified through the high literacy of 91% in Georgia.

## **Eligibility Criteria For Study MBBS at Tbilisi State Medical University**

Students must fulfill the below mentioned eligibility criteria to make sure that they are eligible to take admission to Tbilisi State Medical University, Gerogia:

- $\checkmark$  Applicants age should 17 years before the 31st December of the year of the admission process.
- ✓ Applicants must complete a 10+2 examination from the recognized university.
- ✓ Aggregate should be 50% in PCB for open candidates & 40% for reserved candidates.
- ✓ Student's Must be NEET Qualified.

## Admission Process For Tbilisi State Medical University



### **Documents Required For Admissions Process:**



## **Why Choose Us For Your Admission Process?**

- √ We are Registered in Ministry of Corporate Affairs, Indian Govt.
- √ We are an ISO (ISO 9001-2015) Certified Company.
- ✓ We Are Successfully Celebrating 4th Year of Our Company.
- ✓ Over 500+ Students Successfully Counselled.
- ✓ We are the official Representative of University.
- √ We are Working for more than 10+ Country & 100+ University.
- √ We are Winner of "India 5000 Startup Awards-2020".
- ✓ We are Winner of "Education Icon Award-2021".