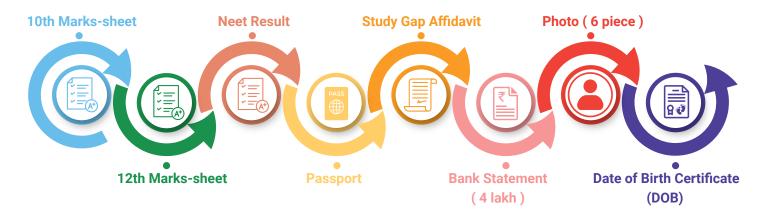

TSMU.
- √ The education system of Georgia is incredibly efficient. It is verified through the high literacy of 91% in Georgia.

## **Eligibility Criteria For Study MBBS at Tbilisi State Medical University**

Students must fulfill the below mentioned eligibility criteria to make sure that they are eligible to take admission to Tbilisi State Medical University, Gerogia:

- $\checkmark$  Applicants age should 17 years before the 31st December of the year of the admission process.
- ✓ Applicants must complete a 10+2 examination from the recognized university.
- ✓ Aggregate should be 50% in PCB for open candidates & 40% for reserved candidates.
- ✓ Student's Must be NEET Qualified.

## Admission Process For Tbilisi State Medical University



### **Documents Required For Admissions Process:**



## **Why Choose Us For Your Admission Process?**

- √ We are Registered in Ministry of Corporate Affairs, Indian Govt.
- √ We are an ISO (ISO 9001-2015) Certified Company.
- ✓ We Are Successfully Celebrating 4th Year of Our Company.
- ✓ Over 500+ Students Successfully Counselled.
- ✓ We are the official Representative of University.
- √ We are Working for more than 10+ Country & 100+ University.
- √ We are Winner of "India 5000 Startup Awards-2020".
- ✓ We are Winner of "Education Icon Award-2021".