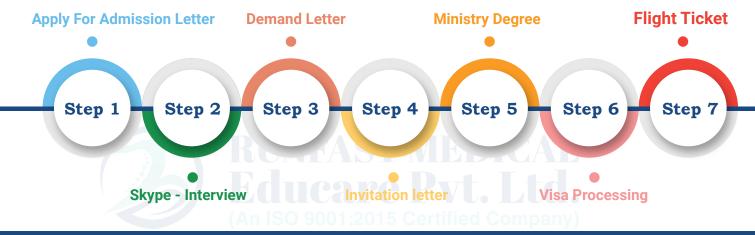

## **Admission Process For Grigol Robakidze University**

### **Documents Required For Admissions Process:**