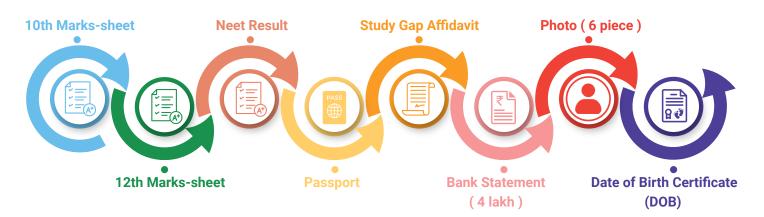

l standards.
- ✓ The university comprises 97 assistant professors and 133 faculties guiding worldwide medical aspirants.



#### Eligibility Criteria For Study MBBS at Georgian National University SEU

Students must fulfill the below mentioned eligibility criteria to make sure that they are eligible to take admission to Georgian National University SEU, Gerogia:

- ✓ Applicants age should 17 years before the 31st December of the year of the admission process.
- $\checkmark$  Applicants must complete a 10+2 examination from the recognized university.
- ✓ Aggregate should be 50% in PCB for open candidates & 40% for reserved candidates.
- ✓ Student's Must be NEET Qualified.

### **Admission Process For Georgian National University SEU**



#### **Documents Required For Admissions Process:**



#### Why Choose Us For Your Admission Process ?

- ✓ We are Registered in Ministry of Corporate Affairs, Indian Govt.
- ✓ We are an ISO (ISO 9001-2015) Certified Company.
- $\checkmark$  We Are Successfully Celebrating 4th Year of Our Company.
- ✓ Over 500+ Students Successfully Counselled.
- $\checkmark$  We are the official Representative of University.
- $\checkmark$  We are Working for more than 10+ Country & 100+ University.
- ✓ We are Winner of "India 5000 Startup Awards-2020".
- ✓ We are Winner of "Education Icon Award-2021".

**()**+91-9708156767

Info@runfastedu.com

www.runfastedu.com