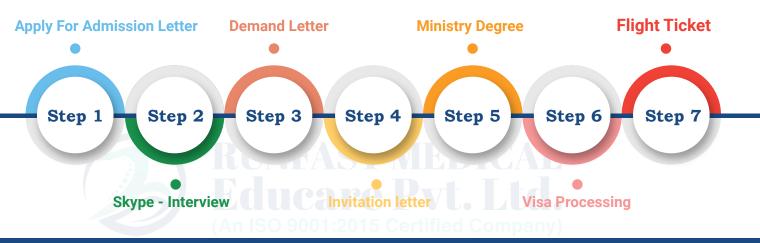

of the university is designed according to international standards.
- ✓ The university comprises 97 assistant professors and 133 faculties guiding worldwide medical aspirants.



#### Eligibility Criteria For Study MBBS at Georgian National University SEU

Students must fulfill the below mentioned eligibility criteria to make sure that they are eligible to take admission to Georgian National University SEU, Gerogia:

- ✓ Applicants age should 17 years before the 31st December of the year of the admission process.
- $\checkmark$  Applicants must complete a 10+2 examination from the recognized university.
- ✓ Aggregate should be 50% in PCB for open candidates & 40% for reserved candidates.
- ✓ Student's Must be NEET Qualified.

### **Admission Process For Georgian National University SEU**



#### **Documents Required For Admissions Process:**



#### Why Choose Us For Your Admission Process ?

- ✓ We are Registered in Ministry of Corporate Affairs, Indian Govt.
- ✓ We are an ISO (ISO 9001-2015) Certified Company.
- $\checkmark$  We Are Successfully Celebrating 4th Year of Our Company.
- ✓ Over 500+ Students Successfully Counselled.
- $\checkmark$  We are the official Representative of University.
- $\checkmark$  We are Working for more than 10+ Country & 100+ University.
- ✓ We are Winner of "India 5000 Startup Awards-2020".
- ✓ We are Winner of "Education Icon Award-2021".

**()**+91-9708156767

Info@runfastedu.com

www.runfastedu.com