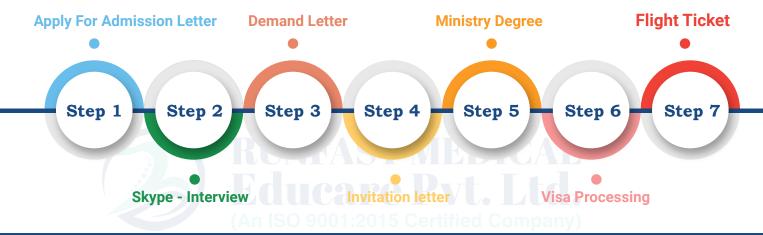

E Part 1 and Part 2 also.
- √ Geomedi medical university conducts German Language Classes from 4th Year.
- √ The university provides students with guaranteed Transfer for PG in Europe after MBBS.



### **Eligibility Criteria For Study MBBS at Geomedi Medical University**

Students must fulfill the below mentioned eligibility criteria to make sure that they are eligible to take admission to Geomedi Medical University, Gerogia:

- $\checkmark$  Applicants age should 17 years before the 31st December of the year of the admission process.
- ✓ Applicants must complete a 10+2 examination from the recognized university.
- ✓ Aggregate should be 50% in PCB for open candidates & 40% for reserved candidates.
- ✓ Student's Must be NEET Qualified.

## Admission Process For Geomedi Medical University



### **Documents Required For Admissions Process:**



### **Why Choose Us For Your Admission Process?**

- ✓ We are Registered in Ministry of Corporate Affairs, Indian Govt.
- ✓ We are an ISO (ISO 9001-2015) Certified Company.
- ✓ We Are Successfully Celebrating 4th Year of Our Company.
- ✓ Over 500+ Students Successfully Counselled.
- ✓ We are the official Representative of University.
- √ We are Working for more than 10+ Country & 100+ University.
- ✓ We are Winner of "India 5000 Startup Awards-2020".
- ✓ We are Winner of "Education Icon Award-2021".