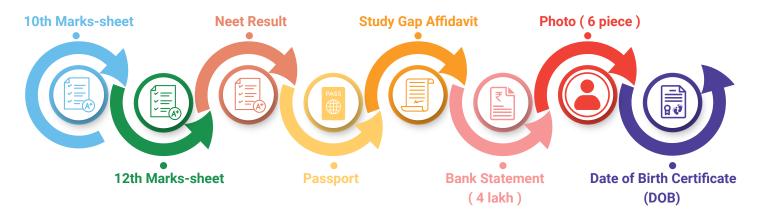

ty conducts German Language Classes from 4th Year.
- √ The university provides students with guaranteed Transfer for PG in Europe after MBBS.



### **Eligibility Criteria For Study MBBS at Geomedi Medical University**

Students must fulfill the below mentioned eligibility criteria to make sure that they are eligible to take admission to Geomedi Medical University, Gerogia:

- $\checkmark$  Applicants age should 17 years before the 31st December of the year of the admission process.
- ✓ Applicants must complete a 10+2 examination from the recognized university.
- ✓ Aggregate should be 50% in PCB for open candidates & 40% for reserved candidates.
- ✓ Student's Must be NEET Qualified.

## Admission Process For Geomedi Medical University



### **Documents Required For Admissions Process:**



### **Why Choose Us For Your Admission Process?**

- ✓ We are Registered in Ministry of Corporate Affairs, Indian Govt.
- ✓ We are an ISO (ISO 9001-2015) Certified Company.
- ✓ We Are Successfully Celebrating 4th Year of Our Company.
- ✓ Over 500+ Students Successfully Counselled.
- ✓ We are the official Representative of University.
- √ We are Working for more than 10+ Country & 100+ University.
- ✓ We are Winner of "India 5000 Startup Awards-2020".
- ✓ We are Winner of "Education Icon Award-2021".