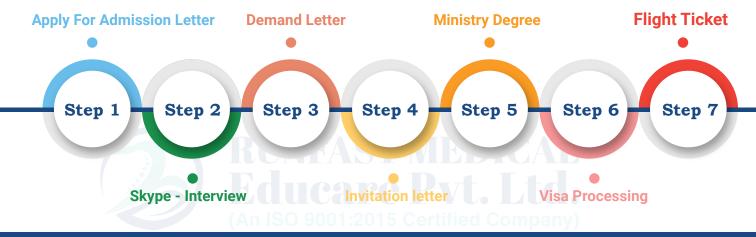

anbul) and from several Georgian universities, providing top quality knowledge to medical students. Additionally, the university provides periodic lectures of famous doctors from turkey.

### **Eligibility Criteria For Study MBBS at BAU International University**

Students must fulfill the below mentioned eligibility criteria to make sure that they are eligible to take admission to BAU International University, Gerogia:

- $\checkmark$  Applicants age should 17 years before the 31st December of the year of the admission process.
- ✓ Applicants must complete a 10+2 examination from the recognized university.
- ✓ Aggregate should be 50% in PCB for open candidates & 40% for reserved candidates.
- ✓ Student's Must be NEET Qualified.

### **Admission Process For BAU International University**



### **Documents Required For Admissions Process:**



### **Why Choose Us For Your Admission Process?**

- ✓ We are Registered in Ministry of Corporate Affairs, Indian Govt.
- ✓ We are an ISO (ISO 9001-2015) Certified Company.
- ✓ We Are Successfully Celebrating 4th Year of Our Company.
- ✓ Over 500+ Students Successfully Counselled.
- ✓ We are the official Representative of University.
- √ We are Working for more than 10+ Country & 100+ University.
- ✓ We are Winner of "India 5000 Startup Awards-2020".
- ✓ We are Winner of "Education Icon Award-2021".