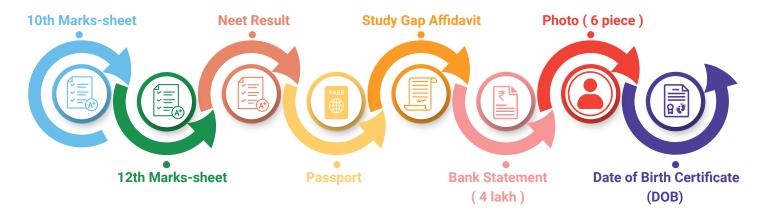

ng top quality knowledge to medical students. Additionally, the university provides periodic lectures of famous doctors from turkey.

### **Eligibility Criteria For Study MBBS at BAU International University**

Students must fulfill the below mentioned eligibility criteria to make sure that they are eligible to take admission to BAU International University, Gerogia:

- $\checkmark$  Applicants age should 17 years before the 31st December of the year of the admission process.
- ✓ Applicants must complete a 10+2 examination from the recognized university.
- ✓ Aggregate should be 50% in PCB for open candidates & 40% for reserved candidates.
- ✓ Student's Must be NEET Qualified.

### **Admission Process For BAU International University**



### **Documents Required For Admissions Process:**



### **Why Choose Us For Your Admission Process?**

- ✓ We are Registered in Ministry of Corporate Affairs, Indian Govt.
- ✓ We are an ISO (ISO 9001-2015) Certified Company.
- ✓ We Are Successfully Celebrating 4th Year of Our Company.
- ✓ Over 500+ Students Successfully Counselled.
- ✓ We are the official Representative of University.
- √ We are Working for more than 10+ Country & 100+ University.
- ✓ We are Winner of "India 5000 Startup Awards-2020".
- ✓ We are Winner of "Education Icon Award-2021".